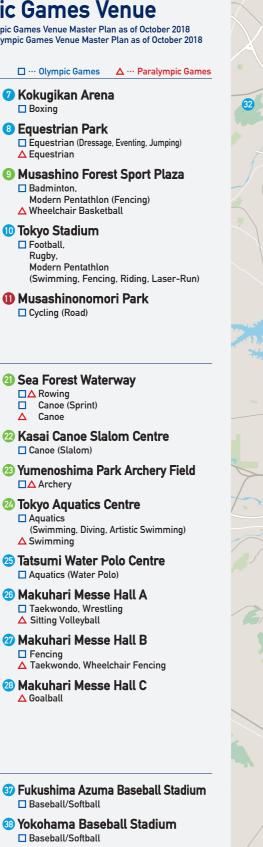

## **Olympic and Paralympic Games Venue** Olympic Games Venue Master Plan as of October 2018 Paralympic Games Venue Master Plan as of October 2018 **Master Plan HERITAGE ZONE** ☐ ··· Olympic Games △ ··· Paralympic Games Kokugikan Arena Olympic Stadium □ △ Opening and Closing Ceremonies, Athletics □ Football ☐ Boxing 8 Equestrian Park 2 Tokyo Metropolitan Gymnasium ☐ Equestrian (Dressage, Eventing, Jumping) □ ▲ Table Tennis ▲ Equestrian 3 Yoyogi National Stadium Musashino Forest Sport Plaza ■ Badminton, □ Handball △ Badminton, Wheelchair Rugby Modern Pentathlon (Fencing) ▲ Wheelchair Basketball 4 Nippon Budokan 10 Tokyo Stadium □ ∆ Judo

□ Football,

□ Cycling (Road)

Modern Pentathlon

② Sea Forest Waterway

Tokyo Aquatics Centre

■ Aquatics (Water Polo)

□ Taekwondo, Wrestling

△ Sitting Volleyball 2 Makuhari Messe Hall B

△ Goalball

Makuhari Messe Hall A

28 Makuhari Messe Hall C

□ Canoe (Slalom)

□ △ Archery

Aquatics

Δ Canoe

1 Musashinonomori Park

## OTHER VENUES

☐ Hockey

■ Karate

■ Weightlifting

△ Powerlifting

**TOKYO BAY ZONE** 

Ariake Arena

□ Gymnastics △ Boccia

□ Tennis

□ Triathlon

**10** Shiokaze Park

△ Football 5-a-side

1 Oi Hockey Stadium

Skateboarding

(5) Ariake Tennis Park

△ Wheelchair Tennis (6) Odaiba Marine Park

■ Volleyball (Volleyball) △ Wheelchair Basketball

Ariake Gymnastics Centre

Mariake Urban Sports Park

Cycling (BMX Freestyle, BMX Racing),

Aquatics (Marathon Swimming)

■ Volleyball (Beach Volleyball)

(B) Aomi Urban Sports Park

☐ Basketball (3x3), Sport Climbing

20 Sea Forest Cross-Country Course ☐ Equestrian (Eventing (Cross Country))

6 Imperial Palace Garden

**(5)** Tokyo International Forum

☐ Athletics (Race Walk)

- Tsurigasaki Surfing Beach ■ Surfing
- 30 Saitama Super Arena
- Basketball (Basketball)
- **1 Asaka Shooting Range** □ △ Shooting
- 32 Kasumigaseki Country Club ☐ Golf
- 33 Enoshima Yacht Harbour □ Sailing
- **30** Izu Velodrome □ △ Cycling (Track)
- 35 Izu MTB Course ☐ Cycling (Mountain Bike)
- 35 Fuji International Speedway □ △ Cycling (Road)

- 37 Fukushima Azuma Baseball Stadium ☐ Baseball/Softball
- Yokohama Baseball Stadium ■ Baseball/Softball
- Sapporo Dome □ Football
- 40 Miyagi Stadium ☐ Football
- Ibaraki Kashima Stadium □ Football
- Saitama Stadium □ Football
- International Stadium Yokohama □ Football