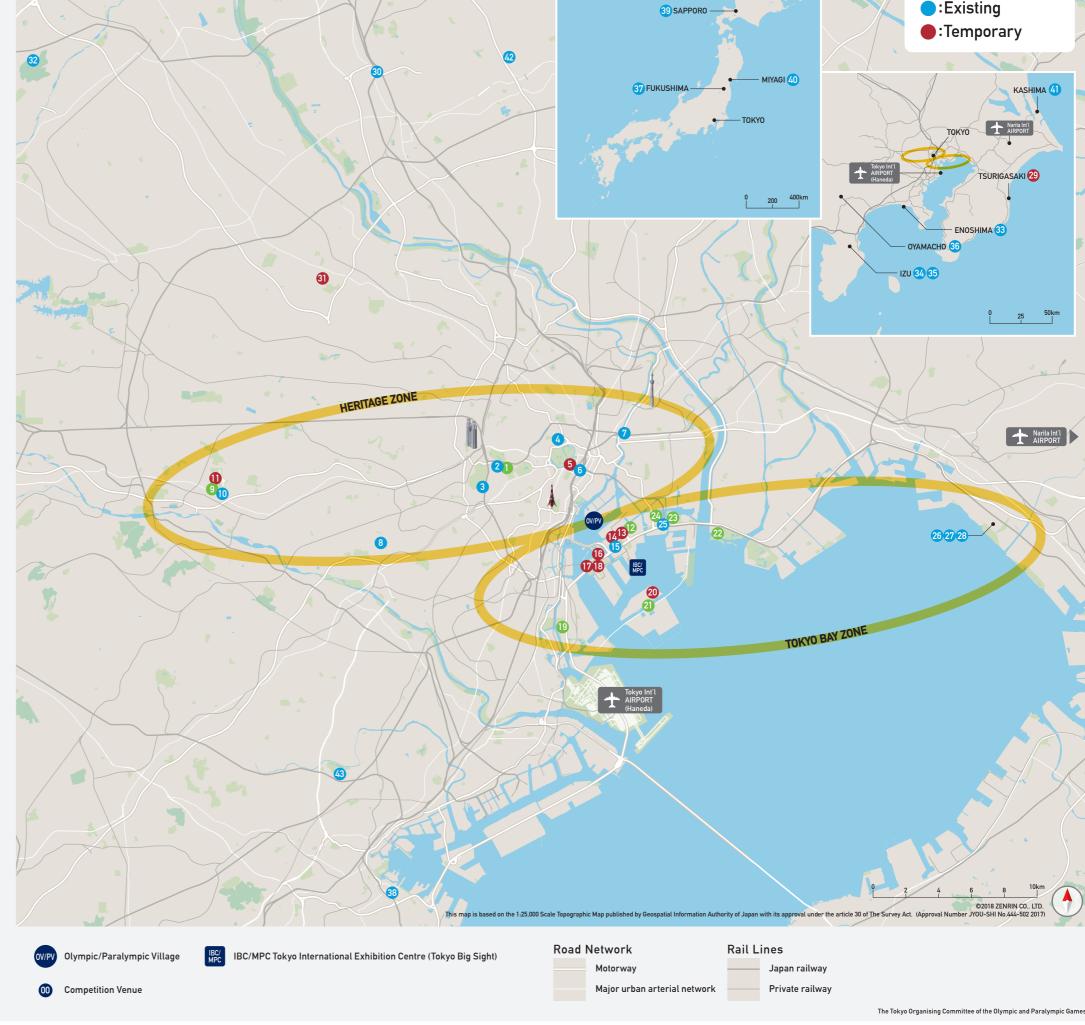

## **Olympic and Paralympic Games Venue** Olympic Games Venue Master Plan as of October 2018 Paralympic Games Venue Master Plan as of October 2018 **Master Plan HERITAGE ZONE** ☐ ··· Olympic Games △ ··· Paralympic Games Kokugikan Arena Olympic Stadium □ △ Opening and Closing Ceremonies, Athletics □ Football ☐ Boxing 8 Equestrian Park 2 Tokyo Metropolitan Gymnasium ☐ Equestrian (Dressage, Eventing, Jumping) □ ▲ Table Tennis ▲ Equestrian 3 Yoyogi National Stadium Musashino Forest Sport Plaza ■ Badminton, □ Handball △ Badminton, Wheelchair Rugby Modern Pentathlon (Fencing) ▲ Wheelchair Basketball 4 Nippon Budokan 10 Tokyo Stadium □ ∆ Judo

□ Football,

□ Cycling (Road)

Modern Pentathlon

② Sea Forest Waterway

Tokyo Aquatics Centre

■ Aquatics (Water Polo)

□ Taekwondo, Wrestling

△ Sitting Volleyball 2 Makuhari Messe Hall B

△ Goalball

Makuhari Messe Hall A

28 Makuhari Messe Hall C

□ Canoe (Slalom)

□ △ Archery

Aquatics

Δ Canoe

1 Musashinonomori Park

## OTHER VENUES

☐ Hockey

■ Karate

■ Weightlifting

△ Powerlifting

**TOKYO BAY ZONE** 

Ariake Arena

□ Gymnastics △ Boccia

□ Tennis

□ Triathlon

**10** Shiokaze Park

△ Football 5-a-side

1 Oi Hockey Stadium

Skateboarding

(5) Ariake Tennis Park

△ Wheelchair Tennis (6) Odaiba Marine Park

■ Volleyball (Volleyball) △ Wheelchair Basketball

Ariake Gymnastics Centre

Mariake Urban Sports Park

Cycling (BMX Freestyle, BMX Racing),

Aquatics (Marathon Swimming)

■ Volleyball (Beach Volleyball)

(B) Aomi Urban Sports Park

☐ Basketball (3x3), Sport Climbing

20 Sea Forest Cross-Country Course ☐ Equestrian (Eventing (Cross Country))

6 Imperial Palace Garden

**(5)** Tokyo International Forum

☐ Athletics (Race Walk)

- Tsurigasaki Surfing Beach ■ Surfing
- 30 Saitama Super Arena
- Basketball (Basketball)
- **1 Asaka Shooting Range** □ △ Shooting
- 32 Kasumigaseki Country Club ☐ Golf
- 33 Enoshima Yacht Harbour □ Sailing
- **30** Izu Velodrome □ △ Cycling (Track)
- 35 Izu MTB Course ☐ Cycling (Mountain Bike)
- 35 Fuji International Speedway □ △ Cycling (Road)

- 37 Fukushima Azuma Baseball Stadium ☐ Baseball/Softball
- Yokohama Baseball Stadium ■ Baseball/Softball
- Sapporo Dome □ Football
- 40 Miyagi Stadium ☐ Football
- Ibaraki Kashima Stadium □ Football
- Saitama Stadium □ Football
- International Stadium Yokohama □ Football